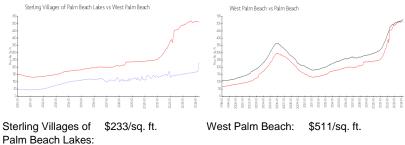

### **Market Information**

Palm Beach:

| West Palm Beach: | \$511/sq. ft. |  |
|------------------|---------------|--|
|                  |               |  |

\$475/sq. ft.

**Inventory for Sale** 

| Sterling Villages of Palm Beach Lakes | 4% |
|---------------------------------------|----|
| West Palm Beach                       | 4% |
| Palm Beach                            | 3% |