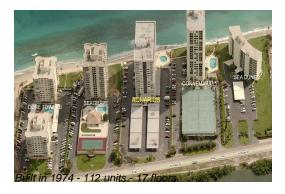

#### **Building Information**

Number of units: 112
Number of active listings for rent: 5
Number of active listings for sale: 6
Building inventory for sale: 5%
Number of sales over the last 12 months: 5
Number of sales over the last 6 months: 2
Number of sales over the last 3 months: 0