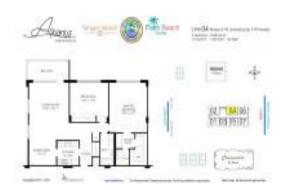

#### **Unit Information**

 MLS Number:
 RX-10960437

 Status:
 Active

 Size:
 1,580 Sq ft.

 Bedrooms:
 2

Bedrooms: 2
Full Bathrooms: 2
Half Bathrooms: 0

Parking Spaces:

View: