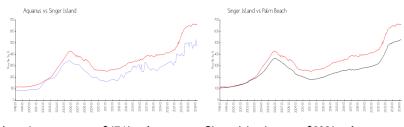

## **Market Information**

Aquarius: \$474/sq. ft. Singer Island: \$662/sq. ft. Singer Island: \$475/sq. ft. Palm Beach: \$475/sq. ft.