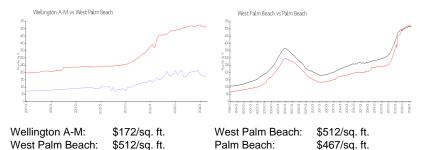

e, or deterioration of the unit.

## **Building Information**

Number of units: 560 Number of active listings for rent: 0 Number of active listings for sale: 19 Building inventory for sale: 3% Number of sales over the last 12 months: 30 Number of sales over the last 6 months: 16 Number of sales over the last 3 months:

#### **Recent Sales**

| Unit # | Size        | Closing Date | Sale Price | PPSF  |
|--------|-------------|--------------|------------|-------|
|        | 912 sq ft   | Apr 2024     | \$159,000  | \$174 |
|        | 1,152 sq ft | Apr 2024     | \$268,000  | \$233 |
|        | 1,152 sq ft | Apr 2024     | \$307,000  | \$266 |
|        | 1,152 sq ft | Apr 2024     | \$270,000  | \$234 |
|        | 1.152 sa ft | Apr 2024     | \$245,000  | \$213 |

### **Market Information**



Palm Beach:

\$467/sq. ft.

## **Inventory for Sale**

Wellington A-M 3% West Palm Beach 3% Palm Beach 3%

# Avg. Time to Close Over Last 12 Months

Wellington A-M 19 days West Palm Beach 51 days Palm Beach 56 days