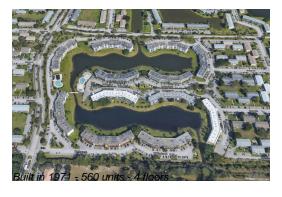

## **Building Information**

Number of units: 560 Number of active listings for rent: 0 Number of active listings for sale: 19 Building inventory for sale: 3% Number of sales over the last 12 months: 30 Number of sales over the last 6 months: 16 Number of sales over the last 3 months: