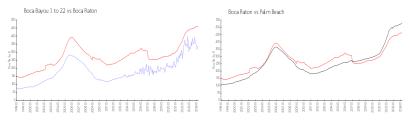

#### **Market Information**

Boca Bayou 1 to 22: \$333/sq. ft. Boca Raton: \$463/sq. ft. Boca Raton: \$463/sq. ft. Palm Beach: \$475/sq. ft.