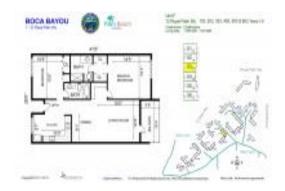

# Unit 12 Royal Palm Way # 103 - Boca Bayou 1 to 22

12 Royal Palm Way # 103 - 1 Royal Palm Wy, Boca Raton, FL, Palm Beach 33432

#### **Unit Information**

 MLS Number:
 RX-10960530

 Status:
 Active

 Size:
 1,095 Sq ft.

 Bedrooms:
 2

Full Bathrooms: 2
Half Bathrooms: 0

Parking Spaces: Assigned, Vehicle Restrictions

 View:
 Canal,Marina