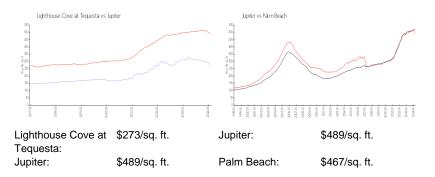

## **Inventory for Sale**

Lighthouse Cove at Tequesta 3%

PE- STEAR

| Jupiter    | 3% |
|------------|----|
| Palm Beach | 3% |