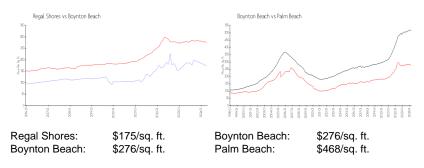

#### **Inventory for Sale**

| Regal Shores  | 2% |
|---------------|----|
| Boynton Beach | 2% |
| Palm Beach    | 3% |

#### Avg. Time to Close Over Last 12 Months

| Regal Shores  | 84 days |
|---------------|---------|
| Boynton Beach | 48 days |
| Palm Beach    | 56 days |