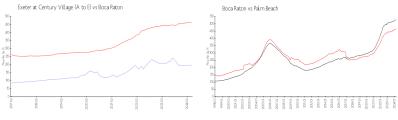

## **Market Information**

Exeter at Century

\$197/sq. ft.

Boca Raton:

\$463/sq. ft.

Village (A to E): Boca Raton: \$463/sq. ft.

Palm Beach:

\$475/sq. ft.