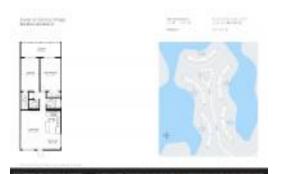

# Unit 3003 Exeter A - Exeter at Century Village (A to E)

3003 Exeter A - 1073-4090 Exeter E, Boca Raton, FL, Palm Beach 33434

#### **Unit Information**

 MLS Number:
 RX-10960606

 Status:
 Active

 Size:
 1,008 Sq ft.

Bedrooms: 2
Full Bathrooms: 1
Half Bathrooms: 1

 Parking Spaces:
 Assigned

 View:
 Lake

 List Price:
 \$149,000