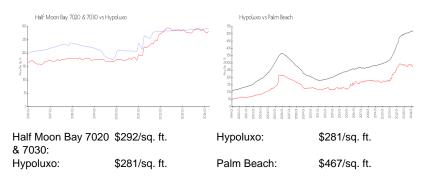

#### **Inventory for Sale**

| Half Moon Bay 7020 & 7030 | 3% |
|---------------------------|----|
| Hypoluxo                  | 2% |
| Palm Beach                | 3% |

## Avg. Time to Close Over Last 12 Months

| Half Moon Bay 7020 & 7030 | 7 days  |
|---------------------------|---------|
| Hypoluxo                  | 65 days |
| Palm Beach                | 56 days |