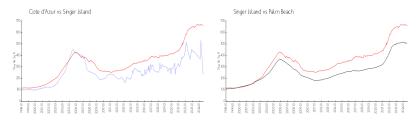

#### **Market Information**

Cote d'Azur: \$236/sq. ft. Singer Island: \$659/sq. ft. Singer Island: \$471/sq. ft.