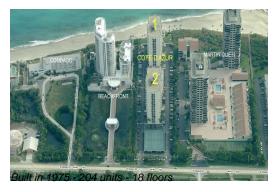

## **Building Information**

Number of units: 204
Number of active listings for rent: 9
Number of active listings for sale: 14
Building inventory for sale: 6%
Number of sales over the last 12 months: 10
Number of sales over the last 6 months: 8
Number of sales over the last 3 months: 3