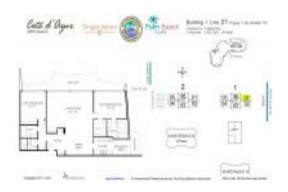

## Unit 1-1201 - Cote d'Azur

1-1201 - 4200 N Ocean dr, Singer Island, FL, Palm Beach 33404

#### **Unit Information**

 MLS Number:
 RX-10960696

 Status:
 Active

 Size:
 1,500 Sq ft.

Bedrooms: 2
Full Bathrooms: 2
Half Bathrooms: 0

Parking Spaces: Carport - Attached View: Intracoastal,Ocean

 List Price:
 \$889,000