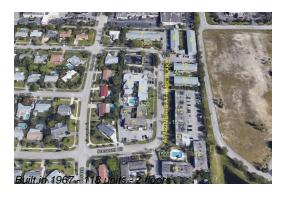

# Unit 1501 Crescent Cir # E40 - Apartments at Timber Lake

1501 Crescent Cir # E40 - 1500 Crescent Cir, Lake Park, FL, Palm Beach 33403

## **Building Information**

Number of units: 118
Number of active listings for rent: 0
Number of active listings for sale: 7
Building inventory for sale: 5%
Number of sales over the last 12 months: 4
Number of sales over the last 6 months: 1
Number of sales over the last 3 months: 1