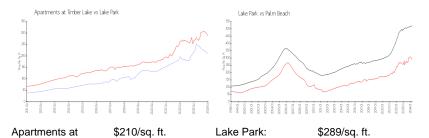

 List PPSF:
 \$198

 Valuated Price:
 \$171,000

 Valuated PPSF:
 \$210

The above valuated price is a baseline figure that does not take into account any specific renovation, upgrade, split, merge, or deterioration of the unit.

#### **Market Information**

Timber Lake:
Lake Park: \$289/sq. ft. Palm Beach: \$469/sq. ft.