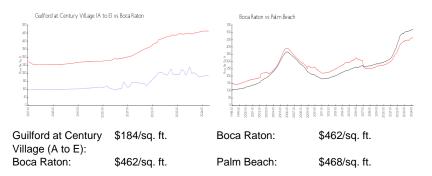

#### **Inventory for Sale**

| Guilford at Century Village (A to E) | 4% |
|--------------------------------------|----|
| Boca Raton                           | 3% |
| Palm Beach                           | 3% |

# Avg. Time to Close Over Last 12 Months

| Guilford at Century Village (A to E) | 85 days |
|--------------------------------------|---------|
| Boca Raton                           | 57 days |
| Palm Beach                           | 56 days |