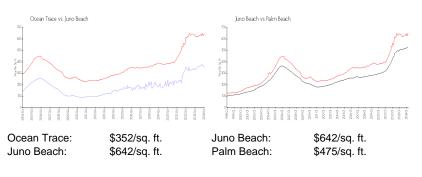

## **Market Information**

## **Inventory for Sale**

| Ocean Trace | 2% |
|-------------|----|
| Juno Beach  | 2% |
| Palm Beach  | 3% |

# Avg. Time to Close Over Last 12 Months

| Ocean Trace | 117 days |
|-------------|----------|
| Juno Beach  | 92 days  |
| Palm Beach  | 56 days  |