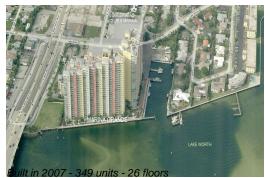

### **Building Information**

| Number of units:                         | 349 |
|------------------------------------------|-----|
| Number of active listings for rent:      | 28  |
| Number of active listings for sale:      | 10  |
| Building inventory for sale:             | 2%  |
| Number of sales over the last 12 months: | 18  |
| Number of sales over the last 6 months:  | 6   |
| Number of sales over the last 3 months:  | 5   |
|                                          |     |