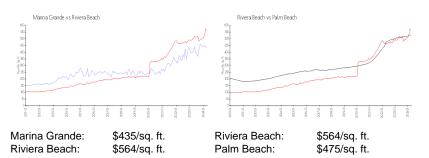

#### **Market Information**

#### **Inventory for Sale**

| Marina Grande | 3% |
|---------------|----|
| Riviera Beach | 3% |
| Palm Beach    | 3% |