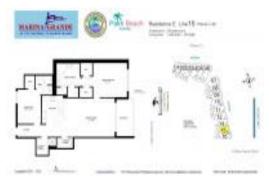

# Unit 215 - Marina Grande

215 - 2640 Lake Shore Dr, Riviera Beach, FL, Palm Beach 33404

#### **Unit Information**

| MLS Number:RX-10960888Status:ActiveSize:1,702 Sq ft.Bedrooms:2Full Bathrooms:1Parking Spaces:Assigned,Garage - Building,Guest,Vehic<br>RestrictionsView:IntracoastalList Price:\$699,900List PPSF:\$411Valuated Price:\$562,000 | le |
|---------------------------------------------------------------------------------------------------------------------------------------------------------------------------------------------------------------------------------|----|
|                                                                                                                                                                                                                                 |    |
| Valuated PPSF: \$393                                                                                                                                                                                                            |    |