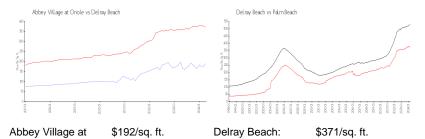

#### **Market Information**

Oriole:

Delray Beach: \$371/sq. ft. Palm Beach: \$475/sq. ft.