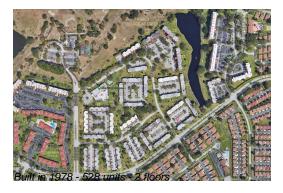

### **Building Information**

Number of units: 528
Number of active listings for rent: 0
Number of active listings for sale: 23
Building inventory for sale: 4%
Number of sales over the last 12 months: 39
Number of sales over the last 6 months: 23
Number of sales over the last 3 months: 9