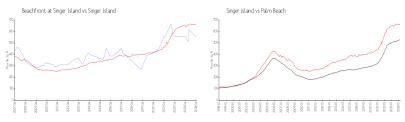

#### **Market Information**

Beachfront at Singer \$552/sq. ft. Singer Island: \$662/sq. ft. Island:
Singer Island: \$662/sq. ft. Palm Beach: \$475/sq. ft.