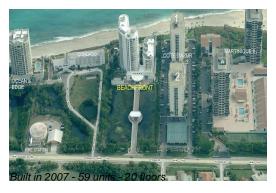

## **Building Information**

Number of units: 59
Number of active listings for rent: 6
Number of active listings for sale: 8
Building inventory for sale: 13%
Number of sales over the last 12 months: 7
Number of sales over the last 6 months: 1
Number of sales over the last 3 months: 0