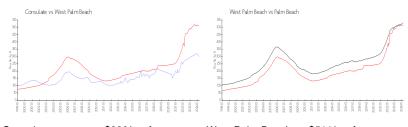

#### **Market Information**

Consulate: \$299/sq. ft. West Palm Beach: \$511/sq. ft. West Palm Beach: \$475/sq. ft. Palm Beach: \$475/sq. ft.