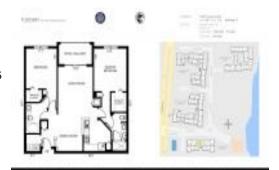

#### **Unit Information**

 MLS Number:
 RX-10961001

 Status:
 Active

 Size:
 1,228 Sq ft.

 Bedrooms:
 2

Bedrooms: 2
Full Bathrooms: 2
Half Bathrooms: 0

Parking Spaces: Assigned, Guest, Vehicle Restrictions

 View:
 Garden