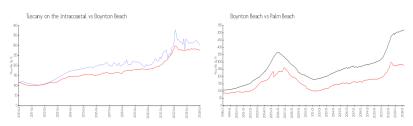

### **Market Information**

Palm Beach:

\$468/sq. ft.

Tuscany on the \$302/sq. ft. Boynton Beach: \$276/sq. ft. Intracoastal: