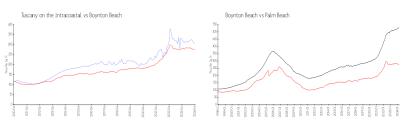

#### **Unit Information**

 MLS Number:
 RX-10961010

 Status:
 Active

 Size:
 1,228 Sq ft.

 Bedrooms:
 2

Full Bathrooms: 2
Half Bathrooms: 0

Parking Spaces: Assigned, Guest, Vehicle Restrictions

 View:
 Garden

 List Price:
 \$349,900

 List PPSF:
 \$285

 Valuated Price:
 \$359,000

 Valuated PPSF:
 \$293

The above valuated price is a baseline figure that does not take into account any specific renovation, upgrade, split, merge, or deterioration of the unit.