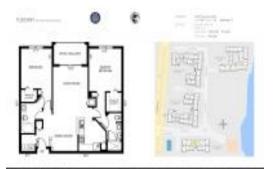

Number of units: 286
Number of active listings for rent: 0
Number of active listings for sale: 13
Building inventory for sale: 4%
Number of sales over the last 12 months: 19
Number of sales over the last 6 months: 9
Number of sales over the last 3 months: 6

## **Building Association Information**

Tuscany On the Intracoastal 3104 Tuscany Way, Boynton Beach, FL 33435 Phone (561) 369-3433