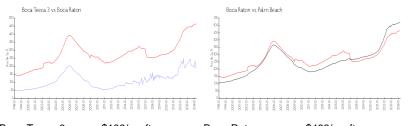

# **Market Information**

 Boca Teeca 3:
 \$189/sq. ft.
 Boca Raton:
 \$462/sq. ft.

 Boca Raton:
 \$462/sq. ft.
 Palm Beach:
 \$468/sq. ft.