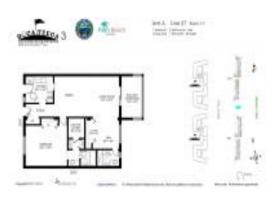

# Unit 407 - Boca Teeca 3

407 - 5500 NW 2 Av, Boca Raton, FL, Palm Beach 33487

#### **Unit Information**

 MLS Number:
 RX-10961124

 Status:
 Active

 Size:
 1,050 Sq ft.

 Bedrooms:
 2

Full Bathrooms: 2
Half Bathrooms: 0

Parking Spaces: Under Building

 View:
 \$249,000