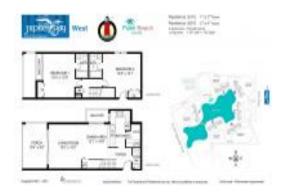

#### **Unit Information**

 MLS Number:
 RX-10961131

 Status:
 Active

 Size:
 1,347 Sq ft.

Bedrooms: 2 Full Bathrooms: 2 Half Bathrooms: 1

Parking Spaces: Open, Vehicle Restrictions

 View:
 Lake

 Rental Price:
 \$2,600

 List PPSF:
 \$2

 Valuated Price:
 \$702,000

 Valuated PPSF:
 \$521

The above valuated price is a baseline figure that does not take into account any specific renovation, upgrade, split, merge, or deterioration of the unit.