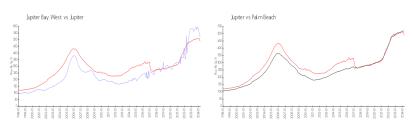

#### **Market Information**

Jupiter Bay West:\$518/sq. ft.Jupiter:\$489/sq. ft.Jupiter:\$489/sq. ft.Palm Beach:\$469/sq. ft.