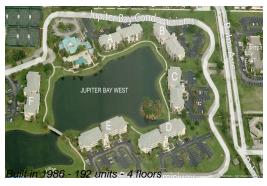

#### **Building Information**

Number of units: 192
Number of active listings for rent: 0
Number of active listings for sale: 3
Building inventory for sale: 1%
Number of sales over the last 12 months: 9
Number of sales over the last 6 months: 6
Number of sales over the last 3 months: 2

# **Building Association Information**

Jupiter Bay Condominium Association 275 Palm Ave, Jupiter, FL 33477 (561) 746-5857

http://www.jupiterbaycondoassoc.com/id63.html