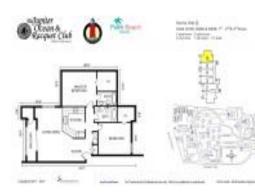

# Unit Tennis Villa 6306 - Jupiter Ocean & Racquet Club

Tennis Villa 6306 - 1605 S US Hwy 1, Jupiter, FL, Palm Beach 33477

#### **Unit Information**

| MLS Number:<br>Status:<br>Size:<br>Bedrooms:<br>Full Bathrooms:<br>Half Bathrooms:<br>Parking Spaces:<br>View: | RX-10961197<br>Active<br>1,200 Sq ft.<br>2<br>2<br>0<br>Assigned |
|----------------------------------------------------------------------------------------------------------------|------------------------------------------------------------------|
| Rental Price:                                                                                                  | \$3,500                                                          |
| List PPSF:                                                                                                     | \$3                                                              |
| Valuated Price:                                                                                                | \$444,000                                                        |
| Valuated PPSF:                                                                                                 | \$370                                                            |