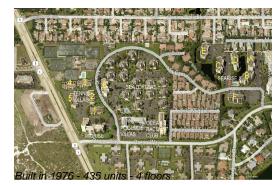

#### **Building Information**

| Number of units:                         | 435 |
|------------------------------------------|-----|
| Number of active listings for rent:      | 0   |
| Number of active listings for sale:      | 19  |
| Building inventory for sale:             | 4%  |
| Number of sales over the last 12 months: | 22  |
| Number of sales over the last 6 months:  | 11  |
| Number of sales over the last 3 months:  | 6   |

#### **Building Association Information**

Jupiter Ocean & Racquet Club AssociationAddress: 1605 U.S. 1, Jupiter, FL 33477 Phone:(561) 747-5331

http://jorcinc.net/site/