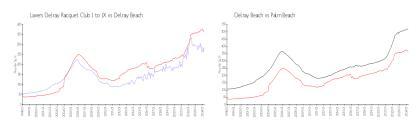

#### **Market Information**

Lavers Delray Racquet Club I to IX:

\$286/sq. ft.

Delray Beach:

\$362/sq. ft.

Delray Beach: \$362/sq. ft. Palm Beach: \$468/sq. ft.