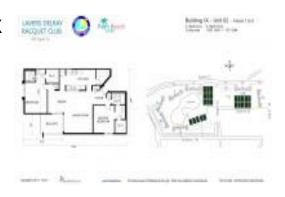

# Unit 9202 - Lavers Delray Racquet Club I to IX

9202 - 950 Egret Cir, Delray Beach, FL, Palm Beach 33444

#### **Unit Information**

MLS Number: RX-10961198 Status: Active Size: 1,290 Sq ft. Bedrooms: 2

Full Bathrooms: 2 Half Bathrooms: 0

Parking Spaces: Assigned View: Tennis Rental Price: \$2,750 List PPSF: \$2 Valuated Price: \$357,000 Valuated PPSF: \$277