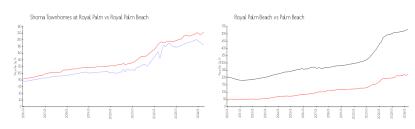

#### **Market Information**

Shoma Townhomes \$185/sq. ft.

at Royal Palm:

Royal Palm Beach: \$224/sq. ft.

Royal Palm Beach: \$224/sq. ft.

Palm Beach: \$475/sq. ft.