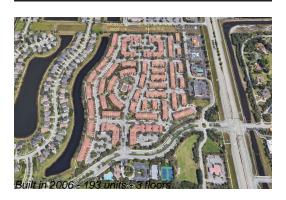

## **Building Information**

Number of units: 193
Number of active listings for rent: 0
Number of active listings for sale: 6
Building inventory for sale: 3%
Number of sales over the last 12 months: 9
Number of sales over the last 6 months: 3
Number of sales over the last 3 months: 0