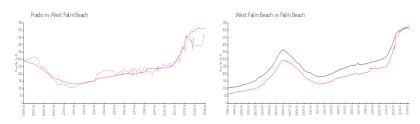

#### Market Information

Prado: \$457/sq. ft. West Palm Beach: \$511/sq. ft. West Palm Beach: \$475/sq. ft. Palm Beach: \$475/sq. ft.