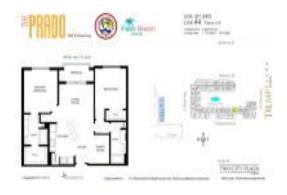

#### **Unit Information**

 MLS Number:
 RX-10961226

 Status:
 Active

 Size:
 1,118 Sq ft.

Bedrooms: 2 Full Bathrooms: 2 Half Bathrooms: 0

Parking Spaces: Assigned, Covered, Deeded, Garage -

Attached, Garage - Building