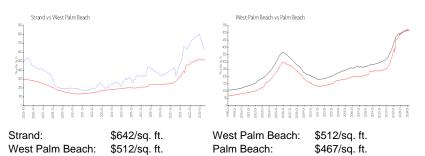

#### **Market Information**

#### **Inventory for Sale**

| Strand          | 1% |
|-----------------|----|
| West Palm Beach | 3% |
| Palm Beach      | 3% |

# Avg. Time to Close Over Last 12 Months

| Strand          | 42 days |
|-----------------|---------|
| West Palm Beach | 51 days |
| Palm Beach      | 56 days |