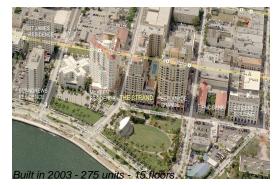

#### **Building Information**

| Number of units:                         | 275 |
|------------------------------------------|-----|
| Number of active listings for rent:      | 5   |
| Number of active listings for sale:      | 2   |
| Building inventory for sale:             | 0%  |
| Number of sales over the last 12 months: | 4   |
| Number of sales over the last 6 months:  | 3   |
| Number of sales over the last 3 months:  | 2   |

## **Building Association Information**

The Strand 255 Evernia St, West Palm Beach, FL 33401 (561) 805-7031

http://www.strandwestpalm.com/