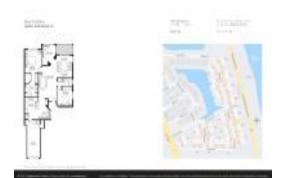

#### **Unit Information**

 MLS Number:
 RX-10961396

 Status:
 Active

 Size:
 1,620 Sq ft.

Bedrooms: 2
Full Bathrooms: 2
Half Bathrooms: 0

Parking Spaces: Driveway, Garage - Attached, Vehicle

| Restrictions | View: Garden | Square | Square