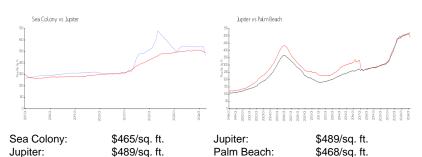

us:
 Active

 Size:
 1,620 Sq ft.

Bedrooms: 2
Full Bathrooms: 2
Half Bathrooms: 0

Parking Spaces: Driveway, Garage - Attached, Vehicle

| Restrictions | View: Garden | Square | Square

The above valuated price is a baseline figure that does not take into account any specific renovation, upgrade, split, merge, or deterioration of the unit.

# **Building Information**

Number of units: 171
Number of active listings for rent: 0
Number of active listings for sale: 3
Building inventory for sale: 1%
Number of sales over the last 12 months: 5
Number of sales over the last 6 months: 4
Number of sales over the last 3 months: 3

### **Building Association Information**

Sea Colony Community Association

Address: 1910 Mainsail Cir, Jupiter, FL 33477

Phone: +1 561-743-5411

### Market Information



# **Inventory for Sale**

Sea Colony 2% Jupiter 3% Palm Beach 3%

# Avg. Time to Close Over Last 12 Months

Sea Colony 65 days Jupiter 66 days Palm Beach 56 days