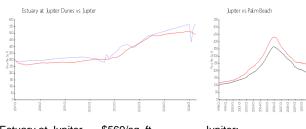

#### **Unit Information**

MLS Number: RX-10961430 Status: Active 1,195 Sq ft. Size: Bedrooms: 2

Full Bathrooms: 2 Half Bathrooms:

2+ Spaces, Driveway, Garage - Attached Parking Spaces:

View: Garden, Golf, Lake