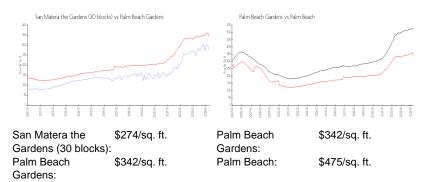

# Inventory for Sale

| San Matera the Gardens (30 blocks) | 2% |
|------------------------------------|----|
| Palm Beach Gardens                 | 2% |
| Palm Beach                         | 3% |

# Avg. Time to Close Over Last 12 Months

| San Matera the Gardens (30 blocks) | 40 days |
|------------------------------------|---------|
| Palm Beach Gardens                 | 47 days |
| Palm Beach                         | 56 days |