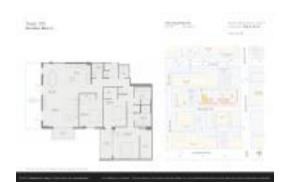

## Unit 717 - Tower 155

717 - 155 E Boca Raton Rd, Boca Raton, FL, Palm Beach 33421

#### **Unit Information**

 MLS Number:
 RX-10961513

 Status:
 Active

 Size:
 1,959 Sq ft.

Bedrooms: 3
Full Bathrooms: 2
Half Bathrooms: 1

Parking Spaces: 2+ Spaces, Assigned, Guest

 View:
 City,Pool

 List Price:
 \$2,100,000

 List PPSF:
 \$1,072

 Valuated Price:
 \$1,636,000

 Valuated PPSF:
 \$908

The above valuated price is a baseline figure that does not take into account any specific renovation, upgrade, split, merge, or deterioration of the unit.