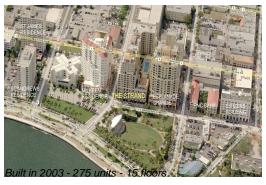

#### **Building Information**

Number of units: 275
Number of active listings for rent: 5
Number of active listings for sale: 3
Building inventory for sale: 1%
Number of sales over the last 12 months: 4
Number of sales over the last 6 months: 3
Number of sales over the last 3 months: 2

## **Building Association Information**

The Strand 255 Evernia St, West Palm Beach, FL 33401 (561) 805-7031

http://www.strandwestpalm.com/