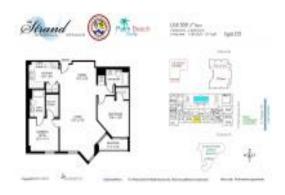

## Unit 508 - Strand

508 - 255 Evernia St, West Palm Beach, FL, Palm Beach 33401

#### **Unit Information**

 MLS Number:
 RX-10961603

 Status:
 Active

 Size:
 1,089 Sq ft.

 Bedrooms:
 2

Full Bathrooms: 2
Half Bathrooms: 0

Parking Spaces:

View:

 Rental Price:
 \$2,995

 List PPSF:
 \$3

 Valuated Price:
 \$638,000

 Valuated PPSF:
 \$586

The above valuated price is a baseline figure that does not take into account any specific renovation, upgrade, split, merge, or deterioration of the unit.