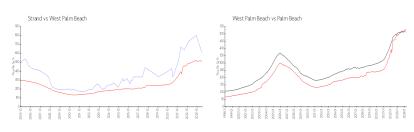

# **Market Information**

Strand: \$609/sq. ft. West Palm Beach: \$511/sq. ft. West Palm Beach: \$475/sq. ft.

## **Inventory for Sale**

 Strand
 1%

 West Palm Beach
 4%

 Palm Beach
 3%

#### Avg. Time to Close Over Last 12 Months

Strand 32 days West Palm Beach 52 days Palm Beach 56 days