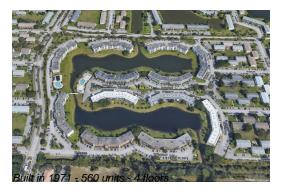

## **Building Information**

Number of units: 560
Number of active listings for rent: 0
Number of active listings for sale: 19
Building inventory for sale: 3%
Number of sales over the last 12 months: 29
Number of sales over the last 6 months: 16
Number of sales over the last 3 months: 10