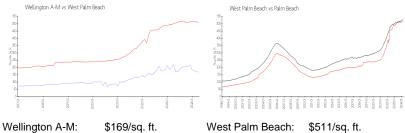

 List PPSF:
 \$207

 Valuated Price:
 \$185,000

 Valuated PPSF:
 \$169

The above valuated price is a baseline figure that does not take into account any specific renovation, upgrade, split, merge, or deterioration of the unit.

#### **Market Information**

West Palm Beach: \$511/sq. ft. Palm Beach: \$475/sq. ft.