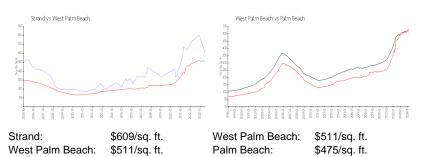

#### **Market Information**

#### **Inventory for Sale**

| Strand          | 1% |
|-----------------|----|
| West Palm Beach | 4% |
| Palm Beach      | 3% |

# Avg. Time to Close Over Last 12 Months

| Strand          | 42 days |
|-----------------|---------|
| West Palm Beach | 52 days |
| Palm Beach      | 56 days |