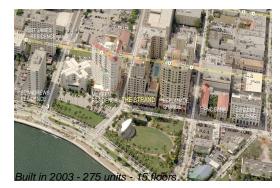

#### **Building Information**

| Number of units:                         | 275 |
|------------------------------------------|-----|
| Number of active listings for rent:      | 5   |
| Number of active listings for sale:      | 3   |
| Building inventory for sale:             | 1%  |
| Number of sales over the last 12 months: | 4   |
| Number of sales over the last 6 months:  | 3   |
| Number of sales over the last 3 months:  | 2   |

## **Building Association Information**

The Strand 255 Evernia St, West Palm Beach, FL 33401 (561) 805-7031

http://www.strandwestpalm.com/