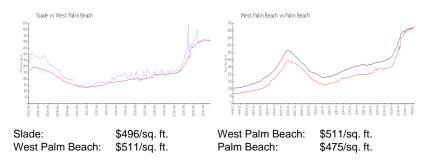

#### **Market Information**

### **Inventory for Sale**

| Slade           | 8% |
|-----------------|----|
| West Palm Beach | 4% |
| Palm Beach      | 3% |

Slade West Palm Beach Palm Beach 72 days 52 days 56 days