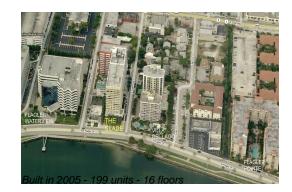

### **Building Information**

| Number of units:                         | 199 |
|------------------------------------------|-----|
| Number of active listings for rent:      | 10  |
| Number of active listings for sale:      | 16  |
| Building inventory for sale:             | 8%  |
| Number of sales over the last 12 months: | 11  |
| Number of sales over the last 6 months:  | 9   |
| Number of sales over the last 3 months:  | 6   |

# **Building Association Information**

The Slade Condo Association 561-653-8230