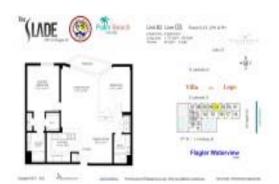

# Unit PH 03 - Slade

PH 03 - 1551 N Flagler Dr, West Palm Beach, FL, Palm Beach 33401

# **Unit Information**

| MLS Number:<br>Status: | RX-10961800<br>Active |
|------------------------|-----------------------|
| Size:                  | 1,250 Sq ft.          |
| Bedrooms:              | 2                     |
| Full Bathrooms:        | 2                     |
| Half Bathrooms:        | 0                     |
| Parking Spaces:        | 2+ Spaces             |
| View:                  | Ocean,Intracoastal    |
| List Price:            | \$795,000             |
| List PPSF:             | \$636                 |
| Valuated Price:        | \$573,000             |
| Valuated PPSF:         | \$488                 |