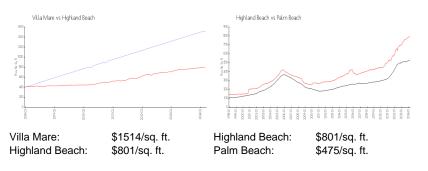

#### **Inventory for Sale**

| Villa Mare     | 6% |
|----------------|----|
| Highland Beach | 3% |
| Palm Beach     | 3% |