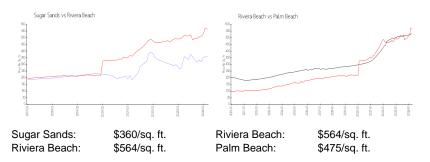

### **Inventory for Sale**

| Sugar Sands   | 4% |
|---------------|----|
| Riviera Beach | 3% |
| Palm Beach    | 3% |

### Avg. Time to Close Over Last 12 Months

| Sugar Sands   | 72 days |
|---------------|---------|
| Riviera Beach | 79 days |

Palm Beach

56 days