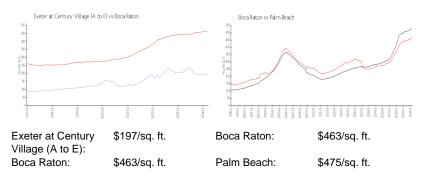

# Unit 4061 Exeter D - Exeter at Century Village (A to E)

4061 Exeter D - 1073-4090 Exeter E, Boca Raton, FL, Palm Beach 33434