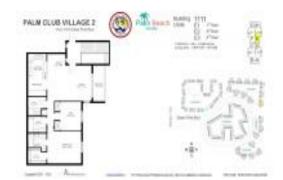

# Unit E2 - 1111 - Palm Club Village II

E2 - 1111 - 1101-1119 Green Pine Blvd, West Palm Beach, FL, Palm Beach 33409

#### **Unit Information**

 MLS Number:
 RX-10961924

 Status:
 Active

 Size:
 1,064 Sq ft.

 Bedrooms:
 2

Full Bathrooms: 2
Half Bathrooms: 0

 Parking Spaces:
 2+ Spaces

 View:
 City,Tennis