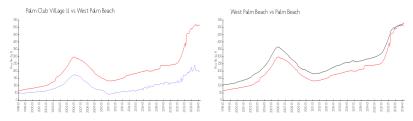

#### **Market Information**

2%

Palm Club Village II: \$199/sq. ft. West Palm Beach: \$511/sq. ft. West Palm Beach: \$475/sq. ft.