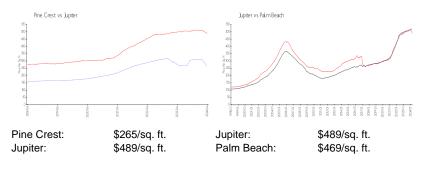

#### **Inventory for Sale**

| Pine Crest | 2% |
|------------|----|
| Jupiter    | 3% |
| Palm Beach | 3% |

## Avg. Time to Close Over Last 12 Months

| Pine Crest | 50 days |
|------------|---------|
| Jupiter    | 66 days |
| Palm Beach | 56 days |