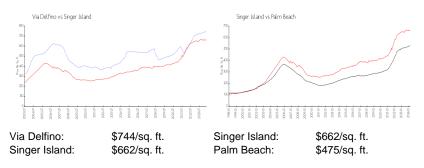

#### **Market Information**

#### **Inventory for Sale**

| Via Delfino   | 6% |
|---------------|----|
| Singer Island | 4% |
| Palm Beach    | 3% |