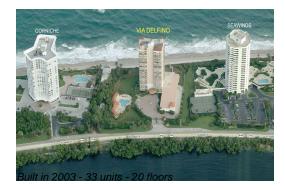

## **Building Information**

| Number of units:                         | 33 |
|------------------------------------------|----|
| Number of active listings for rent:      | 0  |
| Number of active listings for sale:      | 2  |
| Building inventory for sale:             | 6% |
| Number of sales over the last 12 months: | 2  |
| Number of sales over the last 6 months:  | 1  |
| Number of sales over the last 3 months:  | 0  |
|                                          |    |

## **Building Association Information**

Via Delfino Condominium 5150 N Ocean Drive Riviera Beach FL33404 (561) 841-8500