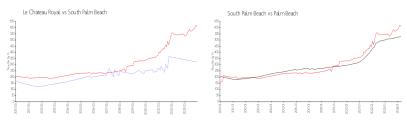

## **Market Information**

Le Chateau Royal: \$322/sq. ft. South Palm Beach: \$611/sq. ft. South Palm Beach: \$475/sq. ft.