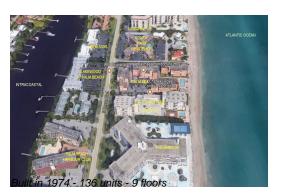

# Unit 612 - Le Chateau Royal

612 - 3540 S Ocean Blvd, South Palm Beach, FL, Palm Beach 33480

### **Building Information**

Number of units: 136
Number of active listings for rent: 0
Number of active listings for sale: 10
Building inventory for sale: 7%
Number of sales over the last 12 months: 4
Number of sales over the last 6 months: 1
Number of sales over the last 3 months: 1