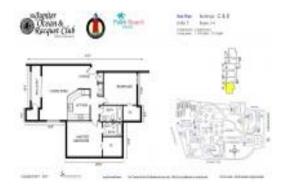

# Unit Sea Rise E-301 - Jupiter Ocean & Racquet Club

Sea Rise E-301 - 1605 S US Hwy 1, Jupiter, FL, Palm Beach 33477

#### **Unit Information**

 MLS Number:
 RX-10962017

 Status:
 Active

 Size:
 1,183 Sq ft.

 Bedrooms:
 2

Bedrooms: 2 Full Bathrooms: 2 Half Bathrooms: 0

Parking Spaces: Deeded, Vehicle Restrictions

 View:
 Pond