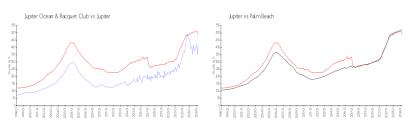

#### **Market Information**

Jupiter Ocean & \$413/sq. ft. Jupiter: \$489/sq. ft.

Racquet Club:

Jupiter: \$489/sq. ft. Palm Beach: \$468/sq. ft.

### **Inventory for Sale**

Jupiter Ocean & Racquet Club4%Jupiter3%Palm Beach3%

#### Avg. Time to Close Over Last 12 Months

Jupiter Ocean & Racquet Club63 daysJupiter66 daysPalm Beach56 days