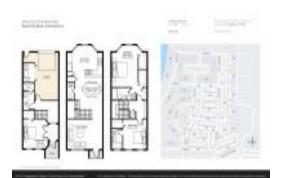

#### **Unit Information**

 MLS Number:
 RX-10962034

 Status:
 Active

 Size:
 1,932 Sq ft.

 Bedrooms:
 3

Full Bathrooms: 3
Half Bathrooms: 1

Parking Spaces:

View:

 List Price:
 \$349,995

 List PPSF:
 \$181

 Valuated Price:
 \$357,000

 Valuated PPSF:
 \$185

The above valuated price is a baseline figure that does not take into account any specific renovation, upgrade, split, merge, or deterioration of the unit.