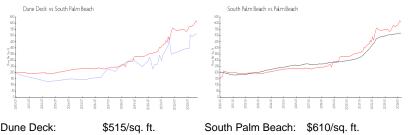

#### **Market Information**

| Dune Deck.        | φοτο/sq. π.   | South Paim Beach. | ъот0/sq. п.   |
|-------------------|---------------|-------------------|---------------|
| South Palm Beach: | \$610/sq. ft. | Palm Beach:       | \$467/sq. ft. |