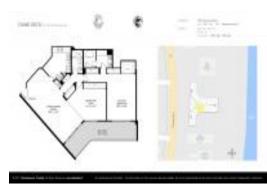

# Unit 603 - Dune Deck

603 - 610 S Ocean Blvd, South Palm Beach, FL, Palm Beach 33480

## **Unit Information**

| MLS Number:     | RX-10962048                            |
|-----------------|----------------------------------------|
| Status:         | Active                                 |
| Size:           | 1,671 Sq ft.                           |
| Bedrooms:       | 2                                      |
| Full Bathrooms: | 2                                      |
| Half Bathrooms: | 0                                      |
| Parking Spaces: | 2+ Spaces, Assigned, Garage - Building |
| View:           | Ocean,Pool                             |
| List Price:     | \$899,000                              |
| List PPSF:      | \$538                                  |
| Valuated Price: | \$835,000                              |
| Valuated PPSF:  | \$500                                  |