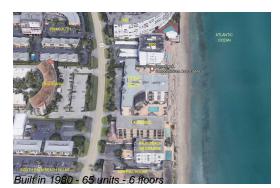

### **Building Information**

| Number of units:                         | 65  |
|------------------------------------------|-----|
| Number of active listings for rent:      | 0   |
| Number of active listings for sale:      | 9   |
| Building inventory for sale:             | 13% |
| Number of sales over the last 12 months: | 7   |
| Number of sales over the last 6 months:  | 4   |
| Number of sales over the last 3 months:  | 1   |