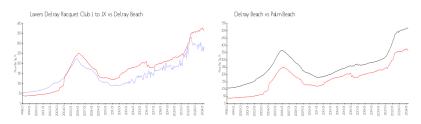

#### **Market Information**

Lavers Delray \$286/sq. ft.

Racquet Club I to IX:

Delray Beach: \$362/sq. ft.

Delray Beach: \$362/sq. ft.

Palm Beach: \$467/sq. ft.