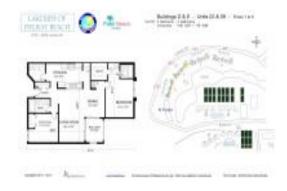

#### **Unit Information**

MLS Number: RX-10962165 Status: Active Size: 1,249 Sq ft.

Bedrooms: 2 Full Bathrooms: 2 Half Bathrooms: 0

Assigned,Guest Parking Spaces: Garden,Lake View: Rental Price: \$2,700 List PPSF: \$2 Valuated Price: \$296,000 Valuated PPSF: \$279