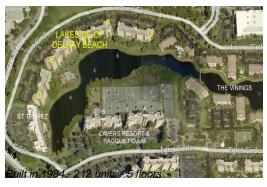

# **Building Information**

Number of units: 212 Number of active listings for rent: 10 Number of active listings for sale: 6 Building inventory for sale: 2% Number of sales over the last 12 months: Number of sales over the last 6 months: Number of sales over the last 3 months:

### **Building Association Information**

Lakeside of Delray Beach 1915 Lavers Circle Suite E-106 Delray Beach FL 33444 (561) 278-8558

http://lakeside-delraybeach.com/