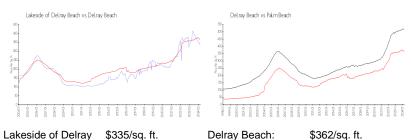

# **Market Information**

Lakeside of Delray \$335/sq. ft.

Beach:

Palm Beach: \$467/sq. ft. Delray Beach: \$362/sq. ft.