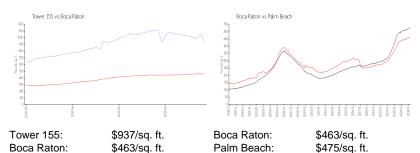

### **Inventory for Sale**

 Tower 155
 13%

 Boca Raton
 3%

 Palm Beach
 3%

### Avg. Time to Close Over Last 12 Months

Tower 155 78 days Boca Raton 57 days Palm Beach 56 days