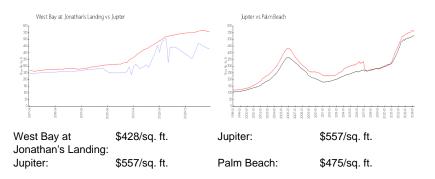

#### **Market Information**

# Inventory for Sale

| West Bay at Jonathan's Landing | 3% |
|--------------------------------|----|
| Jupiter                        | 3% |
| Palm Beach                     | 3% |