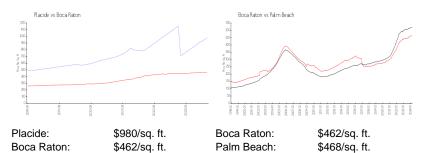

#### **Market Information**

| Placide    | 6% |
|------------|----|
| Boca Raton | 3% |
| Palm Beach | 3% |

# Avg. Time to Close Over Last 12 Months

| Placide    | 63 days |
|------------|---------|
| Boca Raton | 57 days |
| Palm Beach | 56 days |