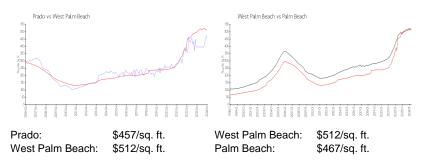

### **Market Information**

Prado 2% West Palm Beach 3%

# Avg. Time to Close Over Last 12 Months

| Prado           | 59 days |
|-----------------|---------|
| West Palm Beach | 51 days |
| Palm Beach      | 56 days |