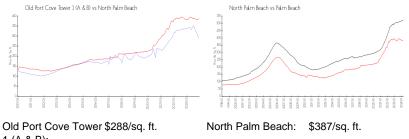

## **Market Information**

Palm Beach:

\$468/sq. ft.

| 1 (A & B):        |               |
|-------------------|---------------|
| North Palm Beach: | \$387/sq. ft. |