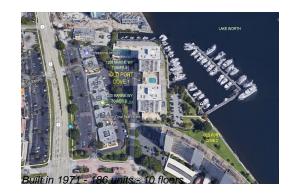

#### **Building Information**

| Number of units:                         | 186 |
|------------------------------------------|-----|
| Number of active listings for rent:      | 0   |
| Number of active listings for sale:      | 15  |
| Building inventory for sale:             | 8%  |
| Number of sales over the last 12 months: | 12  |
| Number of sales over the last 6 months:  | 3   |
| Number of sales over the last 3 months:  | 3   |